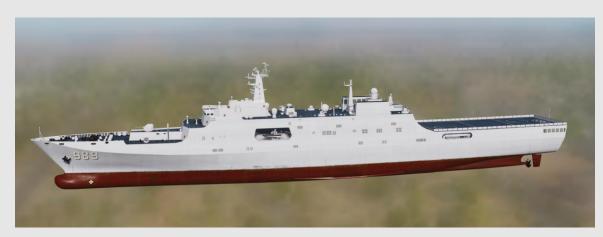

# **Overview**

Type 071 amphibious transport dock

Type 052C destroyer

Supply Ship MV Tilde

# Type 071 "Yuzhao-class" amphibious transport dock

**Type**: Amphibious transport dock **Displacement**: 25000t fully loaded

Length: 210m Beam: 28m Draft: 7m Speed: 25kn

Complement: Unknown

#### **Armaments:**

1x AK-176 76.2mm gun

6x AK-630 30mm CIWS

### Capacity:

-1 Battalion Task Group (Line BN + Air Defense battery+Artillery battery)

-33x APC/IFV/MBT + 3 fuel trucks +3 ammo trucks (Line battalion)

-6x + 3x ammo trucks Artillery (Artillery battery)

-8x SAM/Shilka + 2x Ammo truck (Air Defense Battery)

#### OR

- 60x SAM vehicles or logistical vehicles

(INTREP VID B-003 Generic Navy Structure Page 18)