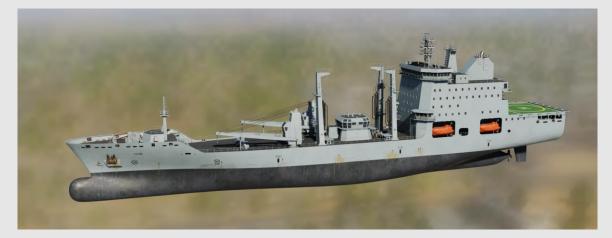

1x Supply ship MV Tilde (See INTREP VID-B-003 Page 21 for details)

Imagery from D9.2

# **Overview**

Type 071 amphibious transport dock

Type 052C destroyer

Supply Ship MV Tilde