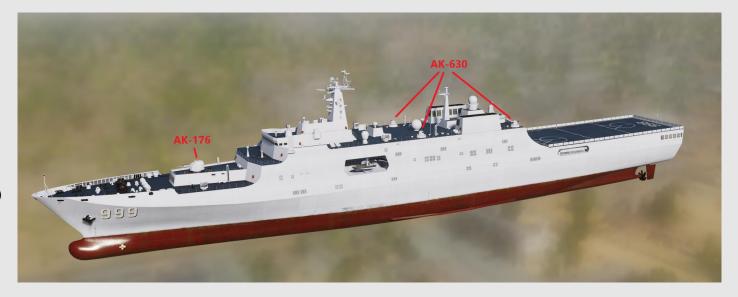

# Type 071 "Yuzhao-class" amphibious transport dock

**Type**: Amphibious transport dock **Displacement**: 25000t fully loaded

Length: 210m Beam: 28m Draft: 7m Speed: 25kn

Complement: Unknown

#### **Armaments:**

1x AK-176 76.2mm gun

6x AK-630 30mm CIWS

### Capacity:

-1 Battalion Task Group (Line BN + Air Defense battery+Artillery battery)

-33x APC/IFV/MBT + 3 fuel trucks +3 ammo trucks (Line battalion)

-6x + 3x ammo trucks Artillery (Artillery battery)

-8x SAM/Shilka + 2x Ammo truck (Air Defense Battery)

#### OR

- 60x SAM vehicles or logistical vehicles

(INTREP VID B-003 Generic Navy Structure Page 18)