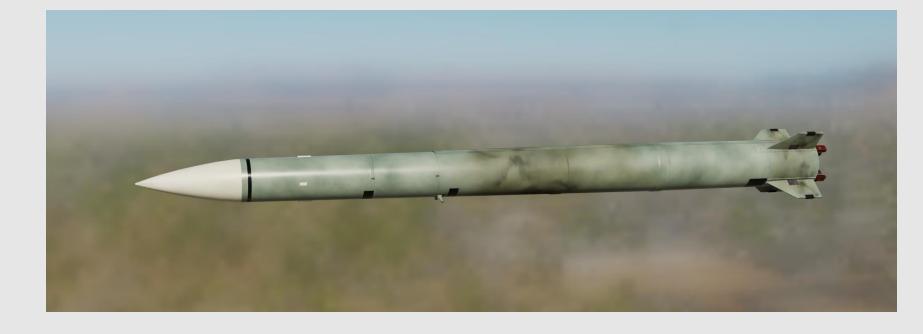

## HHQ-9

**Type**: Surface-to-air missile (Derivative of S-300), point defence capable

**Dimensions:** 6,51m x 0,47m

Warhead: 180kg HE Guidance: INS, ARH Propulsion: Rocket motor

Range: 60-40nm max Speed: Mach 4.2 Altitude: Unkown Launch platforms:

Type 052C destroyers