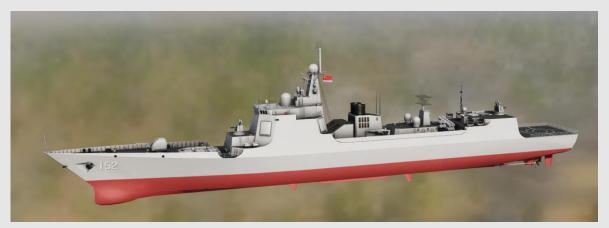

# **Overview**

Type 071 amphibious transport dock

Type 052C destroyer

Supply Ship MV Tilde

# Type 052C "Luyang II-class" destroyer

**Type**: Guided-missile destroyer

Displacement: 5950t, 6288t fully loaded

Length: 155,5 m Beam: 17,2m Draft: 6,1m Speed: 32kn

Complement: 280

#### **Armaments:**

8x YJ-62 AShMs

48x HHQ-9 SAMs

1x Type 210 100mm gun

2x Type 730 30mm CWIS

6x 324mm Torpedo Tubes

### Capacity:

1x Ka-28 Helicopter