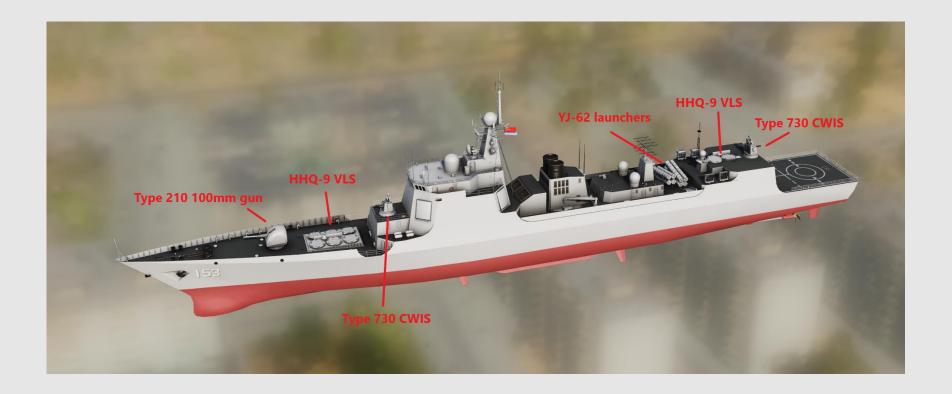

# Type 052C "Luyang II-class" destroyer

**Type**: Guided-missile destroyer

Displacement: 5950t, 6288t fully loaded

Length: 155,5 m Beam: 17,2m Draft: 6,1m Speed: 32kn

Complement: 280

#### **Armaments:**

8x YJ-62 AShMs

48x HHQ-9 SAMs

1x Type 210 100mm gun

2x Type 730 30mm CWIS

6x 324mm Torpedo Tubes

### Capacity:

1x Ka-28 Helicopter