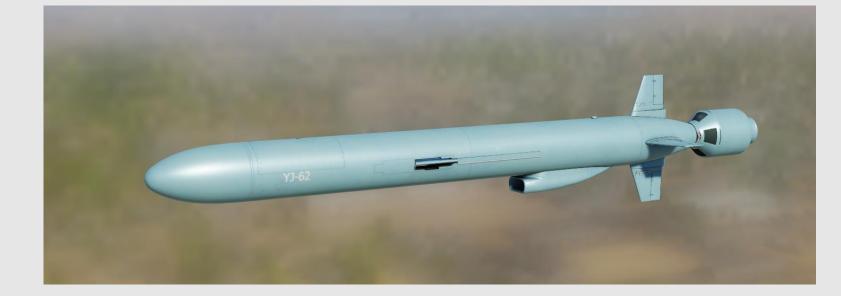

## **YJ-62**

**Type**: Anti-ship cruise missile **Dimensions:** 7m x 0,54m **Warhead:** 210kg HE

Guidance: INS, terminal ARH

**Propulsion:** Turbojet **Range:** ~135nm

**Speed:** Mach 0.6-0.8

Altitude: 30ft

Launch platforms:

Type 052C destroyers

Land-based TELs