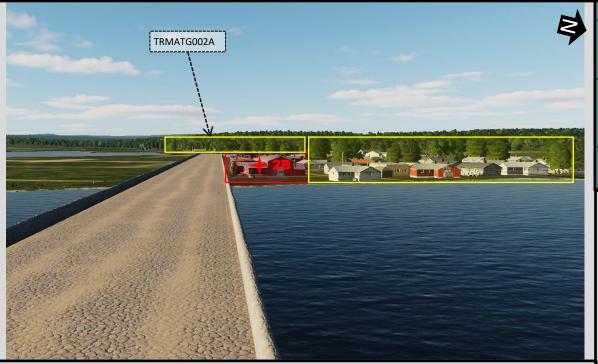

-Target 2A and 2B must be attacked at the same time due to risk of enemy withdrawing high value targets within the military storage.

DESCRIPTION OF THE DESIRED POINTS OF IMPACT WITH WPN TYPE:

TRMATGT002A – Military Storage DPI 1: N66 05.241 E020 54.175 / Elevation: 61ft

Weaponeering: 2x 500lbs bomb or 1x 1000lbs bomb.

Due to collateral damage risk surrounding target PGM is needed.

Victoria Per Intellectum