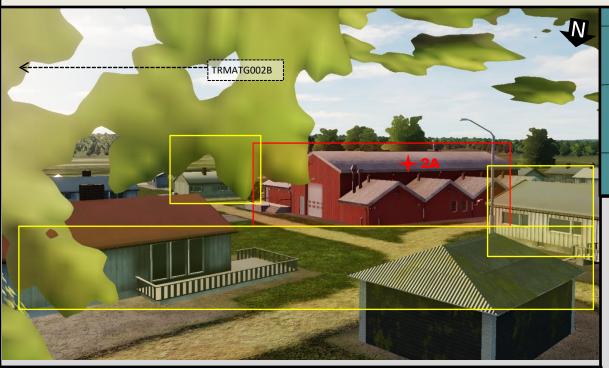

## DESCRIPTION OF THE DESIRED POINTS OF IMPACT WITH WPN TYPE:

TRMATGT002B – Military Storage DPI 1: N66 05.460 E020 55.133/ Elevation: 52ft

Weaponeering: 2x 500lbs bomb or 1x 1000lbs bomb.

Due to collateral damage risk surrounding target PGM is needed.

Victoria Per Intellectum